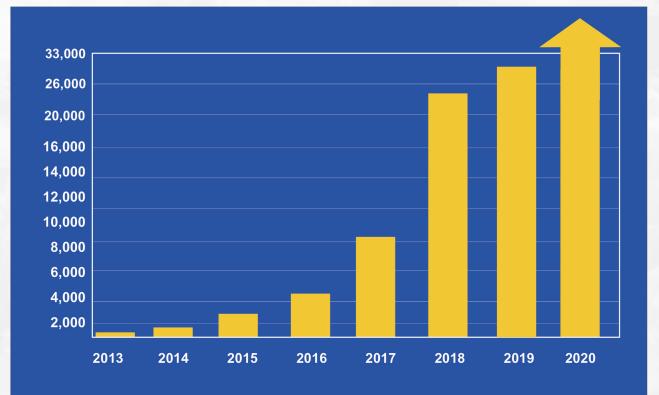

<sup>&</sup>lt;sup>3</sup> Per transaction.

<sup>&</sup>lt;sup>4</sup> Per transaction and caps at \$500.

**explosive Growth**Agent count rockets to more than 35,000 agents across 50 U.S. States, The UK, Australia and 6 provinces in Canada.

**Agent Count** 